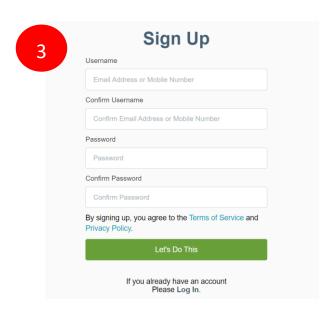

## How to create a SchoolMint Account:

- On your web browser navigate to: <u>https://highlineschools.schoolmint.n</u>
   et/signin
- 2. Click on the "Sign up" Option.

  Applications are available in multiple languages. Click Language button in the top right hand corner.
- 3. Enter your email or phone number twice followed by a password. Then click on the "Let's do this" button.
- 4. Next click on the "Let's Get Started" button and complete step 1, "Add Parent/Guardian information". Then you can add another guardian or click, "next".
- 5. Finally add the "Student Information" and click next.
- Ensure you select the correct school year you would like to apply for and then select the school you would like to apply to.