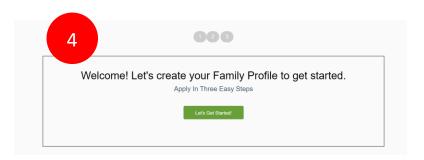

## How to create a SchoolMint Account:

- On your web browser navigate to: <u>https://highlineschools.schoolmint.n</u>
   et/signin
- 2. Click on the "Sign up" Option.

  Applications are available in multiple languages. Click Language button in the top right hand corner.
- 3. Enter your email or phone number twice followed by a password. Then click on the "Let's do this" button.
- 4. Next click on the "Let's Get Started" button and complete step 1, "Add Parent/Guardian information". Then you can add another guardian or click, "next".
- 5. Finally add the "Student Information" and click next.
- Ensure you select the correct school year you would like to apply for and then select the school you would like to apply to.