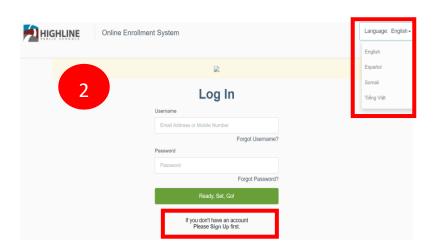

## How to create a SchoolMint Account:

- On your web browser navigate to: <u>https://highlineschools.schoolmint.n</u>
   et/signin
- 2. Click on the "Sign up" Option.

  Applications are available in multiple languages. Click Language button in the top right hand corner.
- 3. Enter your email or phone number twice followed by a password. Then click on the "Let's do this" button.
- 4. Next click on the "Let's Get Started" button and complete step 1, "Add Parent/Guardian information". Then you can add another guardian or click, "next".
- 5. Finally add the "Student Information" and click next.
- Ensure you select the correct school year you would like to apply for and then select the school you would like to apply to.